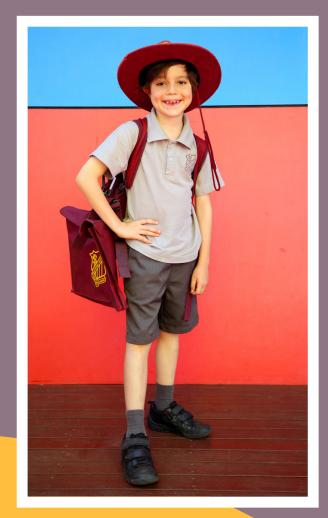

| BOYS                                      |
|-------------------------------------------|
| Shoes: Black shoes                        |
| Socks: Grey socks                         |
| (either with or without maroon stripe)    |
| Shorts: Grey                              |
| Shirt: Grey polo with school crest        |
| Crested maroon zip jacket or 'sloppy joe' |
| Hat: Maroon slouch hat with school crest  |
| School Badge                              |
|                                           |

BOYS Shoes: Black shoes

Socks: Grey socks

(either with or without maroon stripe).

Shorts: Grey. Shirt: Grey polo with school crest.

Crested maroon zip jacket or 'sloppy joe'.

School Badge.