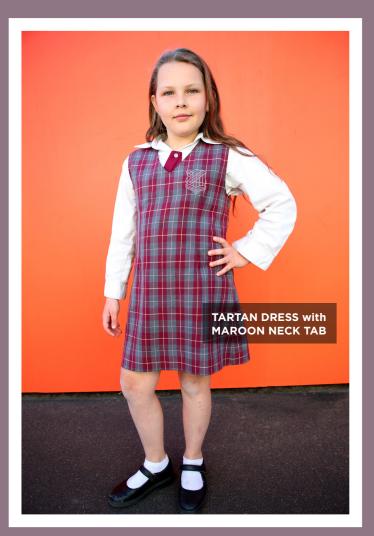

### WINTER REPRESENTATIVE SCHOOL UNIFORM

| Years 3, 4, 5 & 6 on school excursions, performing arts events and notified events must wear formal school uniform           |                                                                                                                            |  |
|------------------------------------------------------------------------------------------------------------------------------|----------------------------------------------------------------------------------------------------------------------------|--|
| GIRLS                                                                                                                        | BOYS                                                                                                                       |  |
| Shoes: Black shoes.                                                                                                          | Shoes: Black shoes.                                                                                                        |  |
| Socks: White ankle socks. No tights.                                                                                         | Socks: Grey socks<br>(either with or without maroon stripe).                                                               |  |
| Tartan tunic or culottes: worn only with long<br>sleeved white blouse with peter pan collar<br>and maroon neck tab attached. | Shirt: Long sleeved grey buttoned shirt with marc<br>tie. No polo shirts.<br>Trousers: Long grey trousers. No grey shorts. |  |
| Trackpants: <b>No tracksuit pants.</b><br>Crested maroon zip jacket or 'sloppy joe'.                                         | Trackpants: No tracksuit pants.<br>Crested maroon zip jacket or 'sloppy joe'.                                              |  |
| Hat: Maroon slouch hat with school crest.<br>Maroon hair ribbon / school hair accessories.<br>School badge.                  | Hat: Maroon slouch hat with school crest.<br>School Badge.                                                                 |  |

GIRLS

Shoes: Black shoes. Socks: White ankle socks or grey tights.

Tartan tunic or culottes: worn only with long sleeved white blouse with peter pan collar and maroon neck tab attached.

Trackpants: Maroon - worn with grey polo shirt with school crest. Crested maroon zip jacket or 'sloppy joe'.