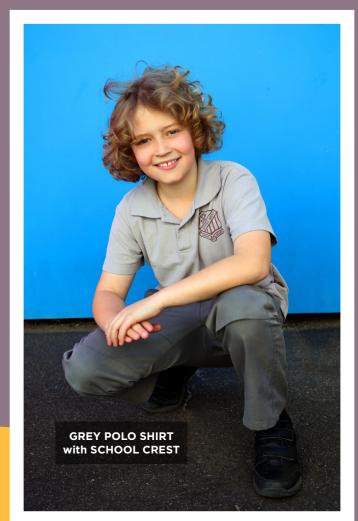

### WINTER GENERAL SCHOOL UNIFORM

BOYS

Shoes: Black shoes.

Socks: Grey socks

(either with or without maroon stripe).

Shirt: Grey polo shirt with school crest Trousers: Either long grey trousers or grey shorts.

### **PHYSICAL EDUCATION PROGRAM (PE) - YEARS K-2** GIRLS BOYS Shoes: Black or white joggers Shoes: Black or white joggers Socks: White ankle socks Socks: Grey socks Shirt: Grey polo with school crest Sports pants: Grey shorts or maroon track pants. maroon track pants Hat: Maroon slouch hat with school crest **SPORTS UNIFORM - YEARS 3-6** GIRLS BOYS Shoes: Black shoes or joggers Shoes: Black shoes or joggers