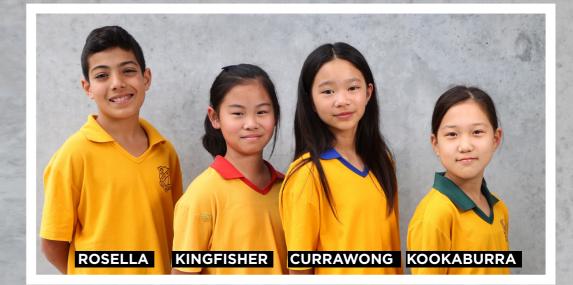

Shirt: Grey polo with school crest Sports pants: Maroon dress shorts or

Hat: Maroon slouch hat with school crest Maroon hair ribbon/school hair accessories

Socks: White ankle socks.

Shorts: Moroon.

**Shirt:** Gold polo with house colours and school crest

Sports pants: Maroon track pants.

Hat: Maroon slouch hat with school crest Maroon hair ribbon/school hair accessories in house colours. School badge.

GOLD POLO with HOUSE COLOURS & MAROON SHORTS from the canteen at the end of the library. Look for the beautiful mural.

- Wind Jacket

Socks: White ankle socks.

Shorts: Maroon.

Shirt: Gold polo with house colours and school crest.

Sports pants: Maroon track pants.

Hat: Maroon slouch hat with school crest. School Badge