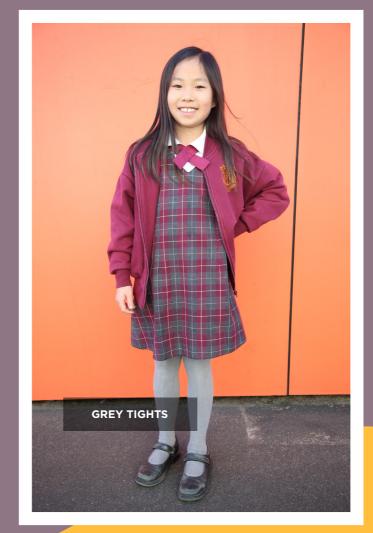

GIRLS

Shoes: Black shoes. Socks: White ankle socks or grey tights.

Tartan tunic or culottes: worn only with long sleeved white blouse with peter pan collar and maroon neck tab attached.

Trackpants: Maroon - worn with grey polo shirt with school crest. Crested maroon zip jacket or 'sloppy joe'.

Hat: Maroon slouch hat with school crest. Maroon hair ribbon / school hair accessories. School badge.