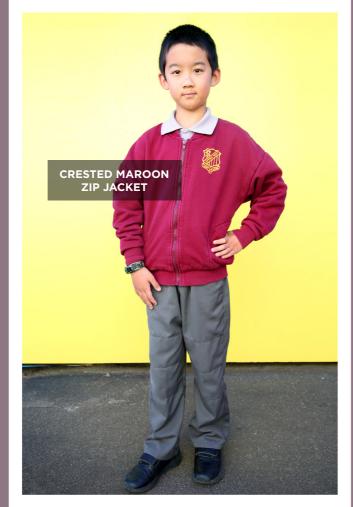

## SUMMER REPRESENTATIVE SCHOOL UNIFORM

GIRLS Shoes: Black shoes Socks: White ankle socks Dress: Blue and white check with maroon neck tab attached Crested maroon zip jacket or 'sloppy joe' Hat: Maroon slouch hat with school crest. Maroon hair ribbon / school hair accessories. School badge

| BOYS                                      |
|-------------------------------------------|
| Shoes: Black shoes                        |
| Socks: Grey socks                         |
| (either with or without maroon stripe)    |
| Shorts: Grey                              |
| Shirt: Grey polo with school crest        |
| Crested maroon zip jacket or 'sloppy joe' |
| Hat: Maroon slouch hat with school crest  |
| School Badge                              |
|                                           |

### GIRLS

Shoes: Black shoes.

Socks: White ankle socks.

Dress: Blue and white check with maroon tab. An alternative is maroon dress shorts with a grey polo with school crest. Crested maroon zip jacket or 'sloppy joe' Hat: Maroon slouch hat with school crest. Maroon hair ribbon/school hair accessories. School badge.

BOYS Shoes: Black shoes

Socks: Grey socks

(either with or without maroon stripe).

Shorts: Grey. Shirt: Grey polo with school crest.

Crested maroon zip jacket or 'sloppy joe'.

School Badge.

Trackpants: Maroon. Crested maroon zip jacket or 'sloppy joe'.

Hat: Maroon slouch hat with school crest. School Badge.