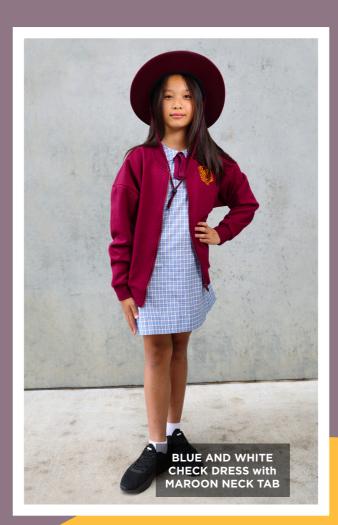

## SUMMER REPRESENTATIVE SCHOOL UNIFORM

GIRLS Shoes: Black shoes Socks: White ankle socks Dress: Blue and white check with maroon neck tab attached Crested maroon zip jacket or 'sloppy joe' Hat: Maroon slouch hat with school crest. Maroon hair ribbon / school hair accessories. School badge

### GIRLS

Shoes: Black shoes.

Socks: White ankle socks.

Dress: Blue and white check with maroon tab. An alternative is maroon dress shorts with a grey polo with school crest. Crested maroon zip jacket or 'sloppy joe' Hat: Maroon slouch hat with school crest. Maroon hair ribbon/school hair accessories. School badge.