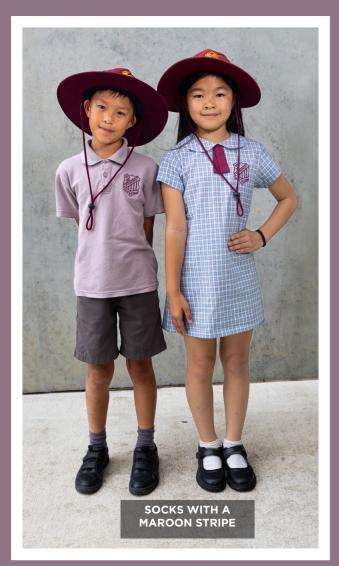

## SUMMER REPRESENTATIVE SCHOOL UNIFORM

GIRLS Shoes: Black shoes Socks: White ankle socks Dress: Blue and white check with maroon neck tab attached Crested maroon zip jacket or 'sloppy joe' Hat: Maroon slouch hat with school crest. Maroon hair ribbon / school hair accessories. School badge

| BOYS                                      |
|-------------------------------------------|
| Shoes: Black shoes                        |
| Socks: Grey socks                         |
| (either with or without maroon stripe)    |
| Shorts: Grey                              |
| Shirt: Grey polo with school crest        |
| Crested maroon zip jacket or 'sloppy joe' |
| Hat: Maroon slouch hat with school crest  |
| School Badge                              |
|                                           |

BOYS Shoes: Black shoes

Socks: Grey socks

(either with or without maroon stripe).

Shorts: Grey. Shirt: Grey polo with school crest.

Crested maroon zip jacket or 'sloppy joe'.

School Badge.