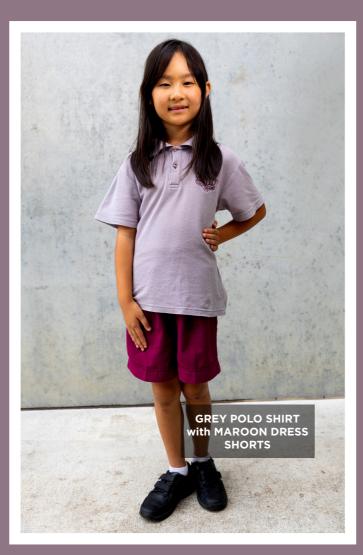

### GIRLS

Shoes: Black shoes.

Socks: White ankle socks.

Dress: Blue and white check with maroon tab. An alternative is maroon dress shorts with a grey polo with school crest. Crested maroon zip jacket or 'sloppy joe' Hat: Maroon slouch hat with school crest. Maroon hair ribbon/school hair accessories. School badge.